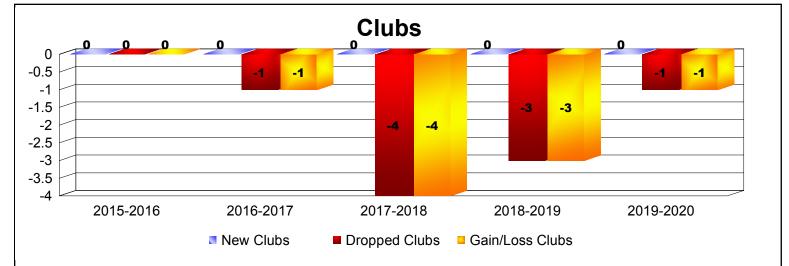

## As of December 2019 Cumulative

| Year      | New<br>Clubs | Dropped<br>Clubs | Gain/<br>Loss<br>Clubs | New<br>Members | Charter<br>Members | Reinstate<br>Members | Transfer<br>Members | Total<br>Member<br>Added | Total<br>Members<br>Dropped | Gain/<br>Loss<br>Members |
|-----------|--------------|------------------|------------------------|----------------|--------------------|----------------------|---------------------|--------------------------|-----------------------------|--------------------------|
| 2015-2016 | 0            | 0                | 0                      | 58             | 1                  | 4                    | 6                   | 69                       | -137                        | -68                      |
| 2016-2017 | 0            | -1               | -1                     | 80             | 3                  | 4                    | 2                   | 89                       | -146                        | -57                      |
| 2017-2018 | 0            | -4               | -4                     | 73             | 1                  | 1                    | 3                   | 78                       | -121                        | -43                      |
| 2018-2019 | 0            | -3               | -3                     | 57             | 1                  | 3                    | 6                   | 67                       | -136                        | -69                      |
| 2019-2020 | 0            | -1               | -1                     | 30             | 0                  | 3                    | 2                   | 35                       | -54                         | -19                      |
| Average   | 0            | -2               | -2                     | 60             | 1                  | 3                    | 4                   | 68                       | -119                        | -51                      |