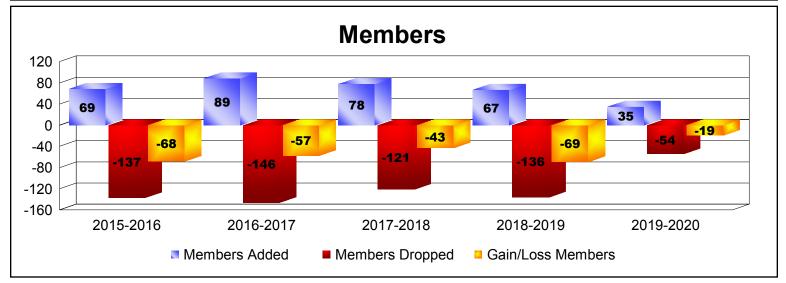

## As of December 2019 Cumulative

| Year      | New<br>Clubs | Dropped<br>Clubs | Gain/<br>Loss<br>Clubs | New<br>Members | Charter<br>Members | Reinstate<br>Members | Transfer<br>Members | Total<br>Member<br>Added | Total<br>Members<br>Dropped | Gain/<br>Loss<br>Members |
|-----------|--------------|------------------|------------------------|----------------|--------------------|----------------------|---------------------|--------------------------|-----------------------------|--------------------------|
| 2015-2016 | 0            | 0                | 0                      | 58             | 1                  | 4                    | 6                   | 69                       | -137                        | -68                      |
| 2016-2017 | 0            | -1               | -1                     | 80             | 3                  | 4                    | 2                   | 89                       | -146                        | -57                      |
| 2017-2018 | 0            | -4               | -4                     | 73             | 1                  | 1                    | 3                   | 78                       | -121                        | -43                      |
| 2018-2019 | 0            | -3               | -3                     | 57             | 1                  | 3                    | 6                   | 67                       | -136                        | -69                      |
| 2019-2020 | 0            | -1               | -1                     | 30             | 0                  | 3                    | 2                   | 35                       | -54                         | -19                      |
| Average   | 0            | -2               | -2                     | 60             | 1                  | 3                    | 4                   | 68                       | -119                        | -51                      |